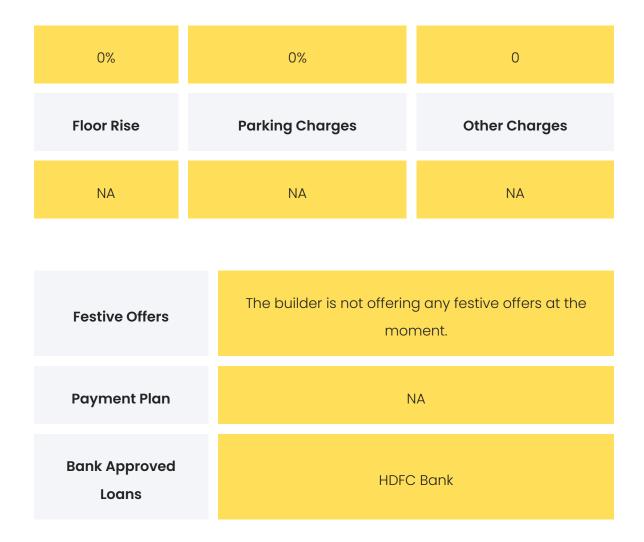

### COMMERCIALS

| Configuration | Rate Per<br>Sqft | Agreement<br>Value | Box Price                   |
|---------------|------------------|--------------------|-----------------------------|
| 1 ВНК         | INR<br>41965.97  |                    | INR 19900000 to<br>22200000 |
| 2 BHK         | INR<br>42022.79  |                    | INR 27600000 to<br>29500000 |
| З ВНК         | INR 42035.4      |                    | INR 38000000                |

**Disclaimer:** Prices mentioned are approximate value and subject to change.

| GST Stamp Duty Registration |  |
|-----------------------------|--|
|-----------------------------|--|